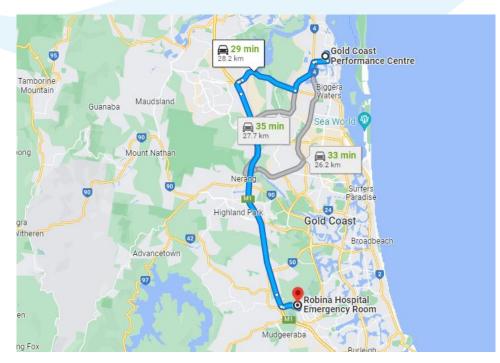

# **Hospitals**

### **Robina Hospital**

- 2 Bayberry Lane, Robina, QLD 4226
- (07) 5668 6000