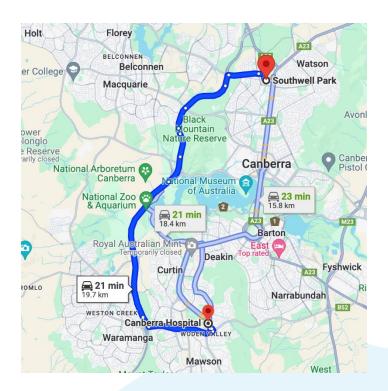

# Hospitals

### **Canberra Hospital**

- Yamba Drive, Garren, 2605
- (02) 5124 0000