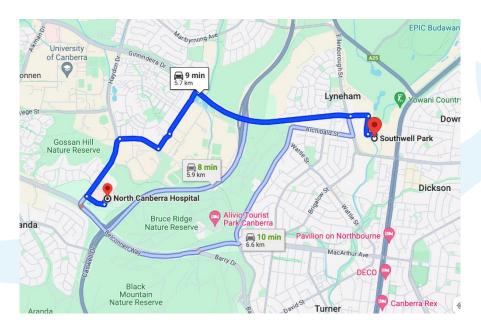

# Hospitals

# **North Canberra Hospital**

- Mary Potter Circuit, Bruce, 2617
- (02) 6201 6111