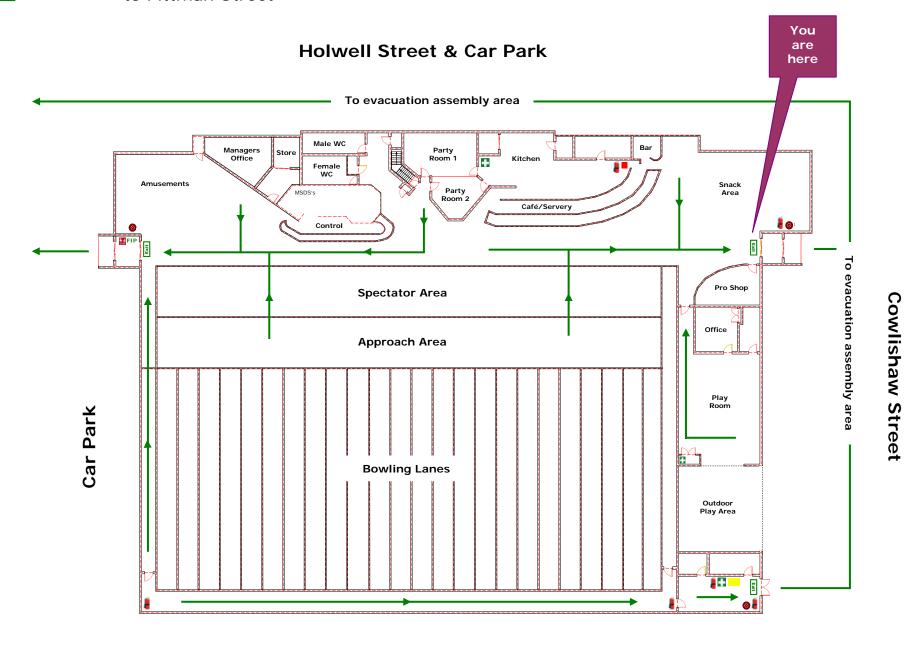

### **To Evacuation Assembly Area**

Grassy area adjacent to Pittman Street

#### **Holwell Street & Car Park**

Legend:

| Fire Extinguisher | Hose Reel | Gas bottles | FIP | Fire Indicator Panel |
| Fire Hydrant | Evacuation route | Hazchem | Break Glass Alarm |
| Fire Blanket | First aid kit | Assembly area