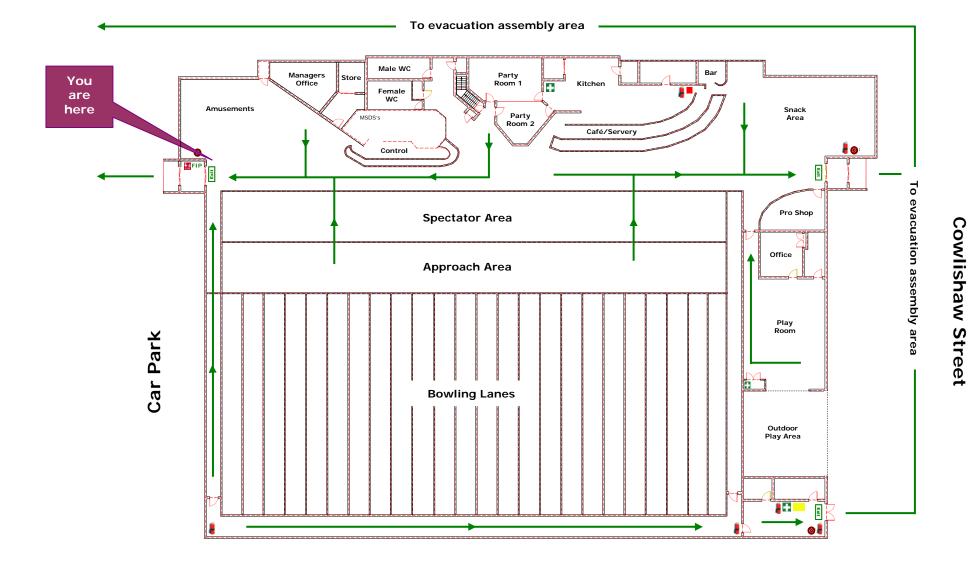

### **To Evacuation Assembly Area**

Grassy area adjacent to Pittman Street

#### **Holwell Street & Car Park**