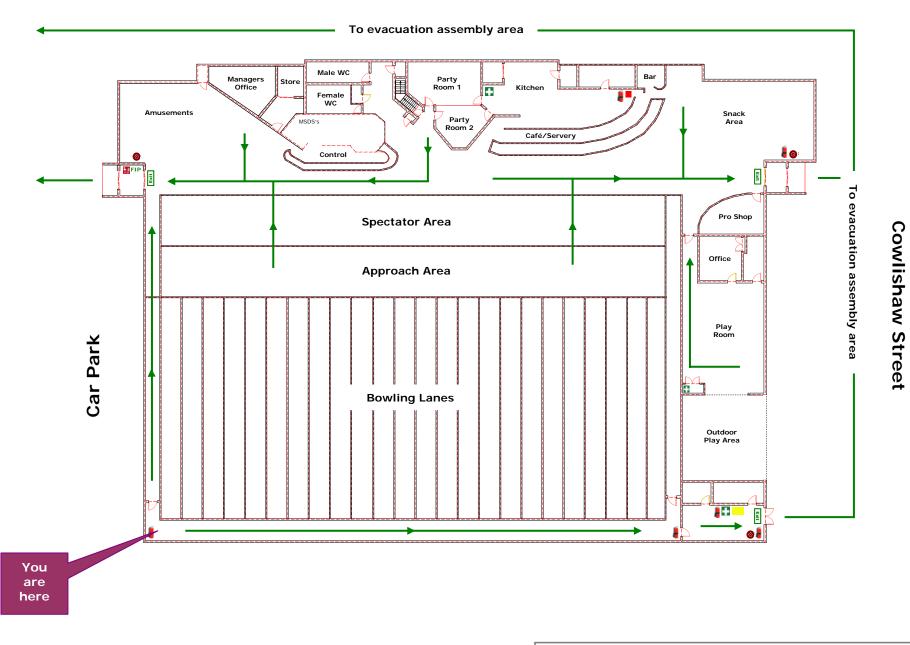

## To Evacuation Assembly Area

Grassy area adjacent to Pittman Street

# Legend: Image: square of the problem of the p