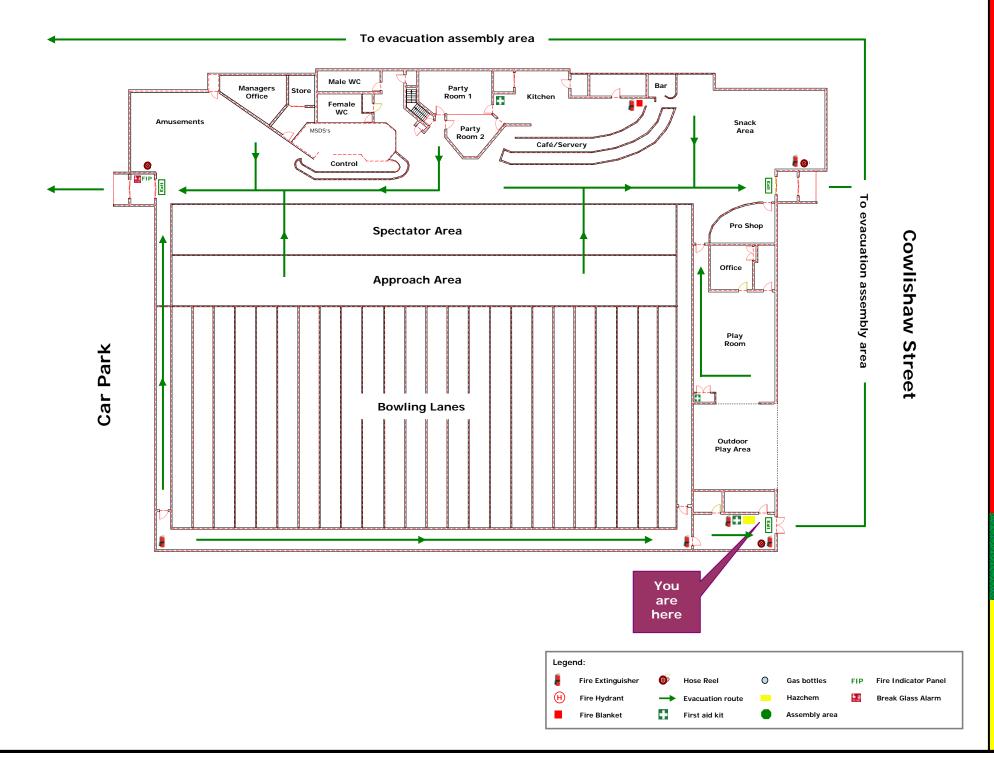

### **To Evacuation Assembly Area**

Grassy area adjacent to Pittman Street

#### **Holwell Street & Car Park**

# Legend: Image: Price Extinguisher Price Ext