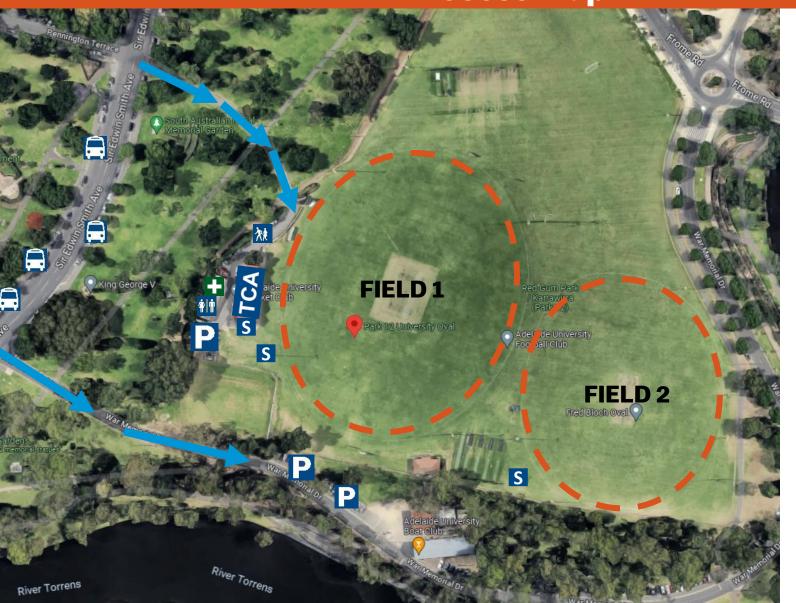

**Drinking Water** 

Access to venue

Marquees

Score & team bench

unisport

Park 12 University Oval Nationals T20 Cricket Access Map

Field of play

TCA

Tournament control area

Parking

Pick up/drop off

Public transport bus stop

Driving entrance to venue

Toilets

Food and drinks

First aid

Field sheds

Google Maps Link: https://maps.app.goo.gl/ YVrYLLKXxnABt65aA

Park 10 University Oval Nationals T20 Cricket Access Map

Field of play

TCA

Tournament control area

Parking

Pick up/drop off