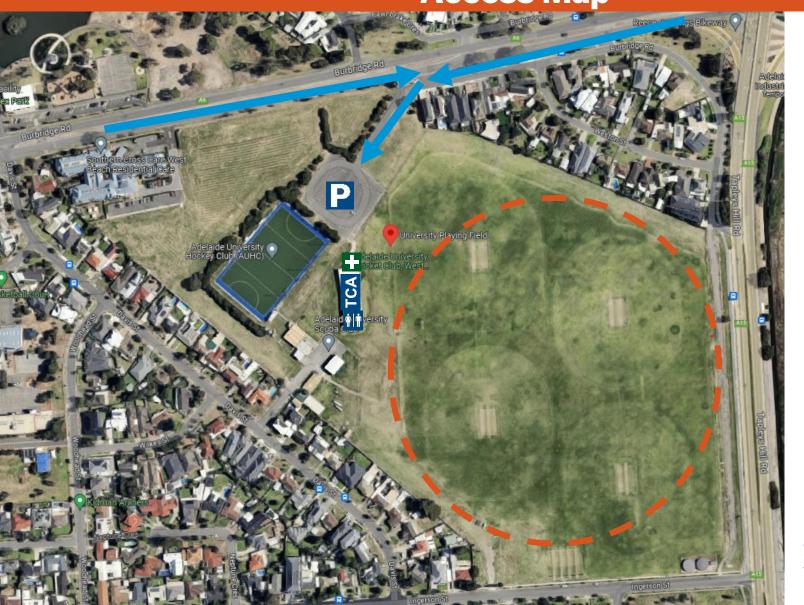

## West Beach University Oval Nationals T20 Cricket Access Map

Field of play

TCA

Tournament control area

Parking

Pick up/drop off

Public transport bus stop

Driving entrance to venue

Toilets

Food and drinks

First aid

Field sheds

Google Maps Link: <a href="https://maps.app.goo.gl/j">https://maps.app.goo.gl/j</a> dWS3qGfLY89GSYh9