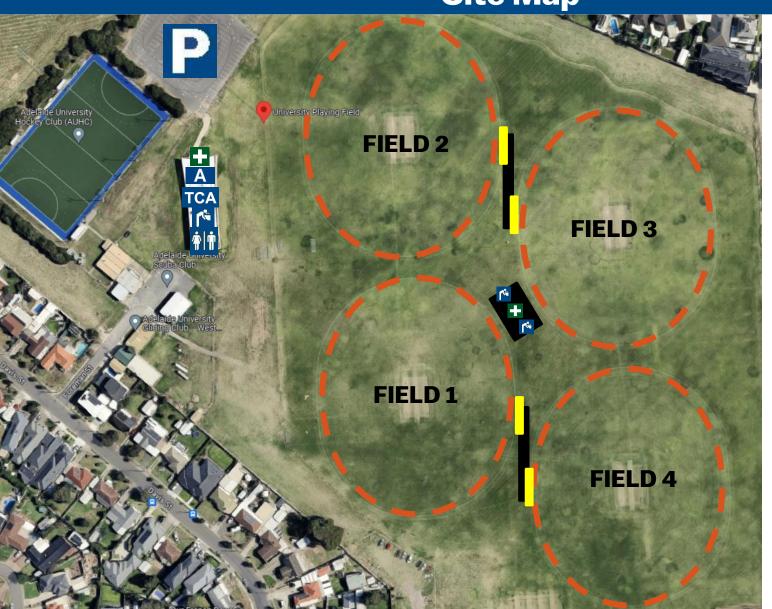

## West Beach University Oval Nationals T20 Cricket Site Map

Field of play

Tournament control area

Accreditation checks

Car Park

First Aid

Food & Drinks

Toilets & Changerooms

**Drinking Water** 

Access to venue

Marquees

Score & team bench

unisport

Park 12 University Oval Nationals T20 Cricket Access Map

Field of play

TCA