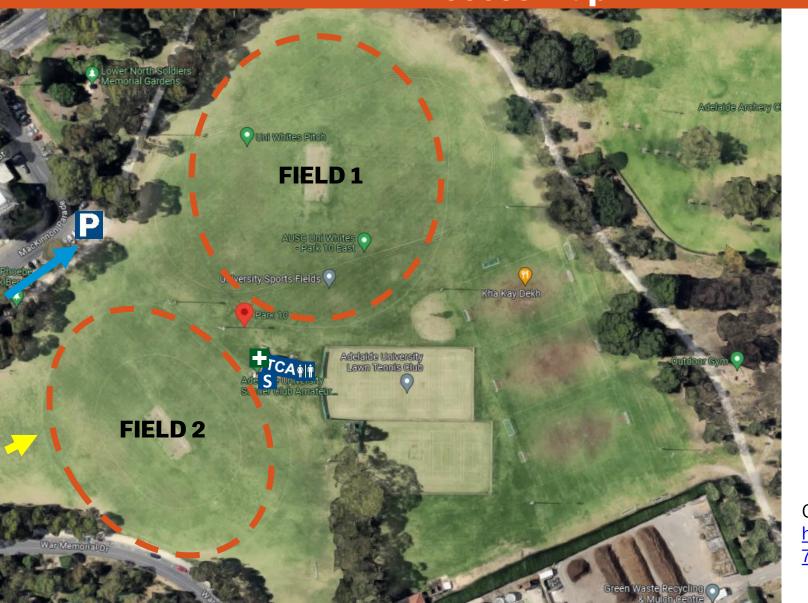

Field sheds

Google Maps Link: https://maps.app.goo.gl/ YVrYLLKXxnABt65aA

Park 10 University Oval Nationals T20 Cricket Access Map

Field of play

TCA

Tournament control area

Parking

Pick up/drop off

Public transport bus stop

Driving entrance to venue

Short walk from Park 12

Toilets

Food and drinks

First aid

Field sheds

Google Maps Link: <a href="https://maps.app.goo.gl/J7ZuFPXkrTquWnr78">https://maps.app.goo.gl/J7ZuFPXkrTquWnr78</a>